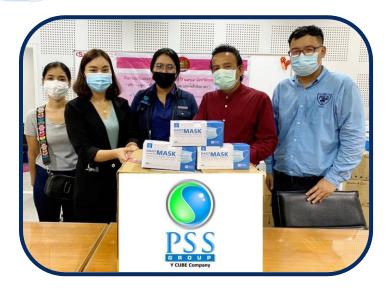

## Our CSR Diary.

On April 28, 2021, PSS Group HR Manager Nichamonkorn Borisutsawad and the HR team donated several boxes of 3 ply Face Masks to the Department of Labor Protection and Welfare, Rayong Province. These faces masks will be provided to medical personnel performing various missions tackling the coronavirus outbreak at Pluak Daeng Hospital in Rayong.