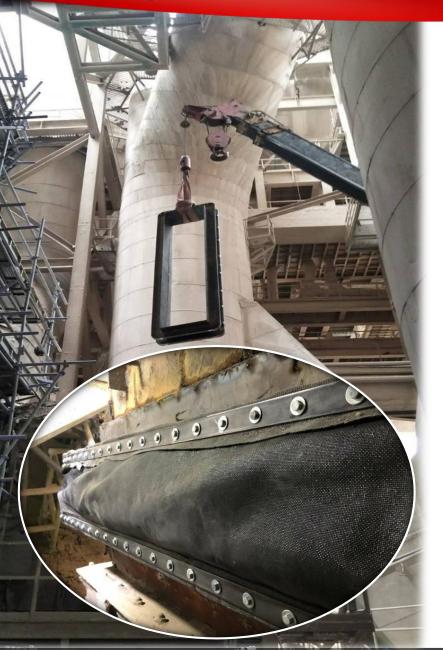

## **Urgent** Expansion Joint Repair Job

The production and service team of Townson, recently completed a major expansion joint job at a cement plant in Saraburi. The challenge was to replace 5 large fabric expansion joints within a period of 7 days. To make this possible, Townson engineers design new steel frames to make new expansion joint assembly.

This simplified the job significantly as installation on steel ducts was a simple lifting and flange bolting job. Conventional means of changing the expansion joint at site would have taken almost 1 month with a large team working at site. Customers were very satisfied that this was avoided especially during these COVID times.